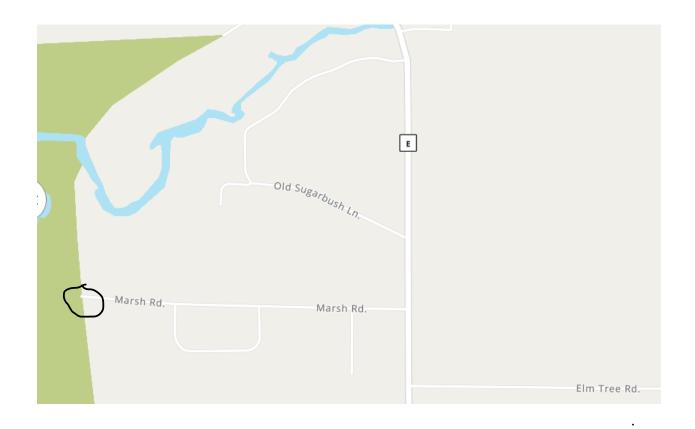

## Directions from the north to avoid detour:

From highway 13 in the Colby/Abbotsford area, take Hwy 29 east about 5 miles to CTH "F". Turn right (south) on CTH "F". Follow "F" including a slight jog on "N" to the right, and a longer jog to the left on CTH "P". Turn right off of "P" to CONTINUE south on "E", past Old Sugarbush lane (see map above). There will be a brown sign for McMillan Marsh where you turn right onto Marsh Road, and go to the end of the road where there is parking (circled on map above).